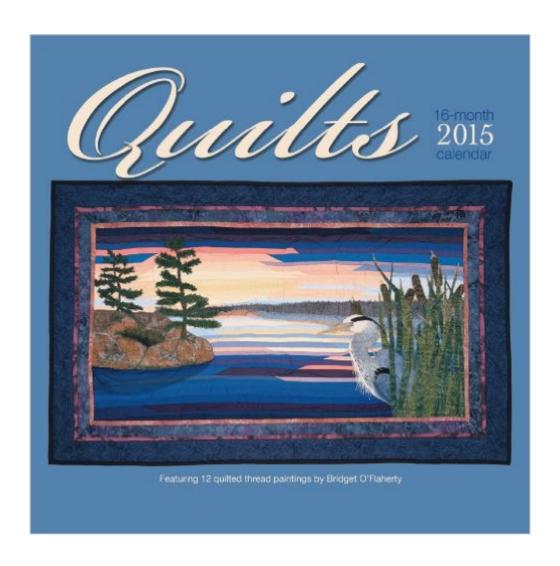

# **Quilts 2015 Square 12x12 Wyman**

## **Synopsis**

Bridget O'Flaherty has been quilting for 20 years. Her work is in private collections throughout North America, Europe and Asia. Her love of landscapes and beautiful scenes is evident in her quilt art. Produced via environmentally friendly processes, using chlorine free FSC-certified paper and vegetable-based inks, this beautifully photographed 12-month 12 x 12 wall calendar includes bonus double page featuring a 2016 calendar, as well as a section for important telephone numbers and January 2016 appointments. This wall calendar is produced in English format.